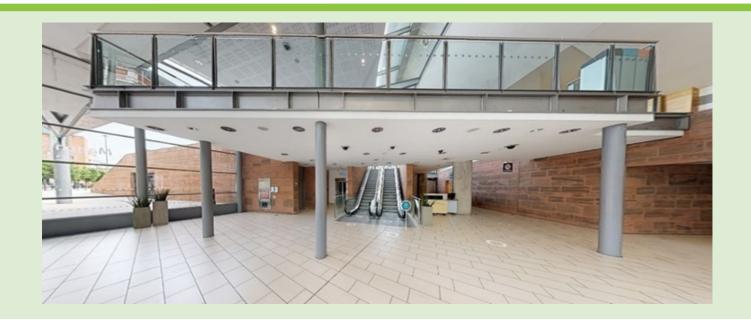

safe.

This is downstairs.

Someone

might check your ticket again.

You will be given a green show guide.

You can read about The Autism Show.

The Autism Show is upstairs.

This is upstairs.

the lift or escalator.

Go

Exit

the lift or escalator.

Walk straight ahead for approximately twenty

You will see the organiser's office on your right.

You will see The Autism Matters Theatre on your right.

You will see the toilets on your right.