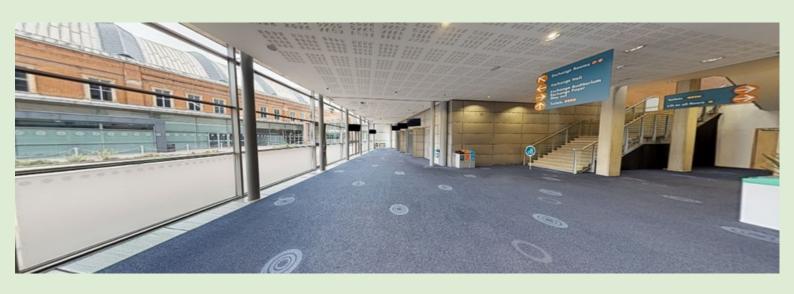

the lift or escalator.

Go

Exit

the lift or escalator.

Walk straight ahead for approximately twenty

You will see the organiser's office on your right.

You will see The Autism Matters Theatre on your right.

You will see the toilets on your right.