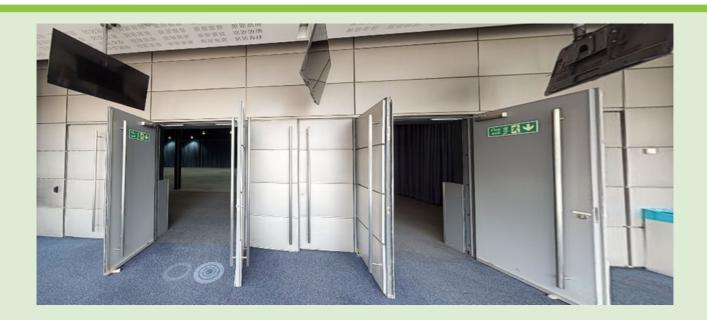

You will see the doors to The Autism Show on your right.

Go inside The Autism Show.

Inside The Autism Show you will see:

Floor Plan

You are Here Board

Theatre and speaker schedules

We hope

enjoy