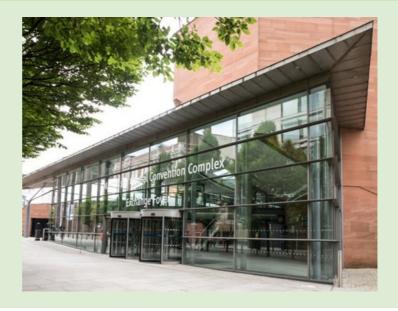

ticket

buy

inside

This is the entrance.

If you are early, you might need to queue

A team member will check your tickets.

You can go inside.

Go through the glass doors.