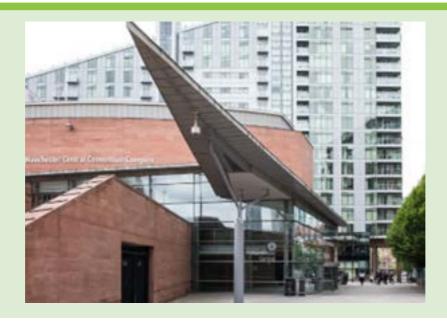

You will see the venue.

Walk down a slight incline for approximately one

You will see the 'Exchange Foyer' on your left.

Got a ticket - get it ready.

No

ticket

buy

inside.