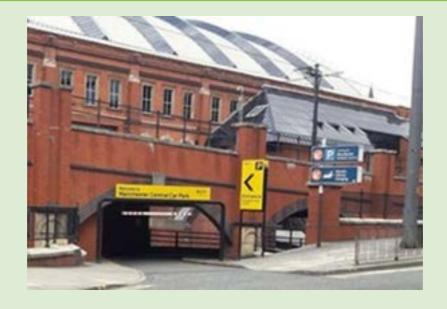

If you travel by

car:

The car park is underground.

The car park

uses

number plate recognition.

The car park

has

fifteen disabled parking bays.

Pay

when you leave.

This is inside the car park.

Park your car.

123

Remember your parking bay,

aisle and number.

Follow signs for Manchester Central.

Cross the road - look both ways for traffic.

Walk straight ahead.

Walk up the steps or use the ramp to the right.

**Enter** 

the lift or escalator.

Go

up to the ground floor.