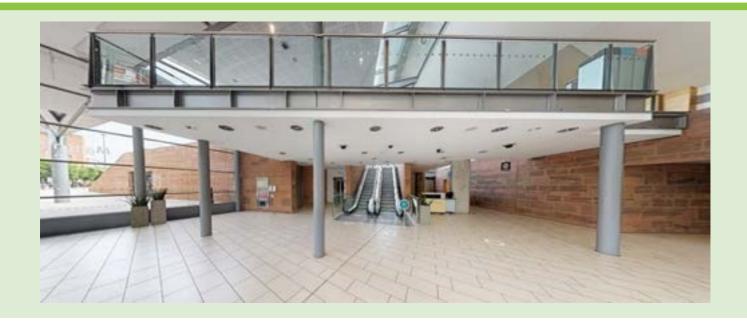

You will see the venue.

Walk down a slight incline for approximately one

You will see the 'Exchange Foyer' on your left.

Got a ticket - get it ready.

No

ticket

buy

inside.

This is the entrance.

If you are early, you might need to queue

A team member will check your tickets.

You can go inside.

Go through the glass doors.

area.

You will see a bag search

might Someone