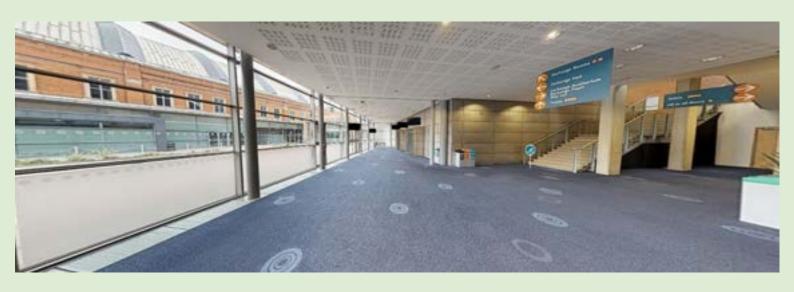

You will see the venue.

Walk down a slight incline for approximately one

You will see the 'Exchange Foyer' on your left.

Got a ticket - get it ready.

No

ticket

buy

inside.

This is the entrance.

If you are early, you might need to queue

A team member will check your tickets.

You can go inside.

Go through the glass doors.

area.

You will see a bag search

might Someone