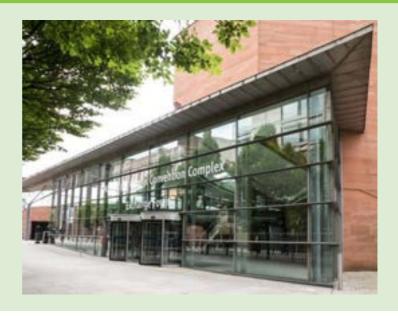

You will see the venue.

Walk down a slight incline for approximately one

You will see the 'Exchange Foyer' on your left.

Got a ticket - get it ready.

No

ticket

buy

inside.

This is the entrance.

If you are early, you might need to queue

A team member will check your tickets.

You can go inside.

Go through the glass doors.

area.

You will see a bag search

might Someone