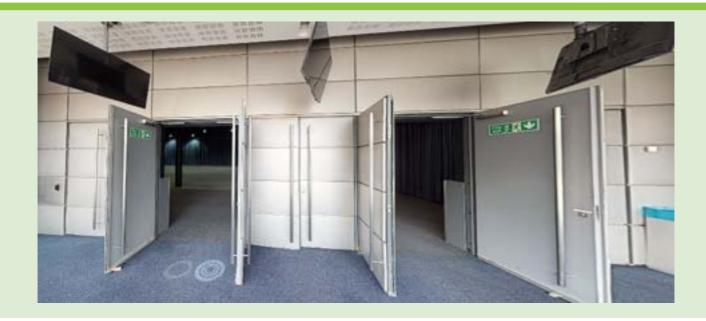

This is the entrance.

If you are early, you might need to queue

A team member will check your tickets.

You can go inside.

Go through the glass doors.

area.

You will see a bag search

might Someone